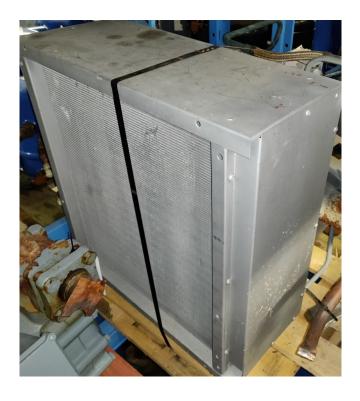

# Used DWM DKSJD-150-EWL Condensing unit

Used, well maintened condensing unit. Build by DWM( Model:DKSJD-150-EWL piston compressor (sn:0749107). Our capacity table is based on the used type of Freon. You can also use this compressor on alternative types of Freon. For all the other specs, see the picture of the manufacturer model plate or the attached pdf file (if available) \*Why choose for HOSBV? Were not only the largest used refrigeration specialist in Europe, but also, we deliver all equipment including