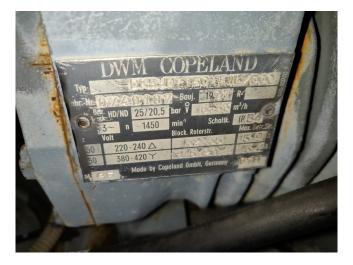

# Used DWM DKSJD-150-EWL Condensing unit

Used, well maintened condensing unit. Build by DWM( Model:DKSJD-150-EWL piston compressor (sn:0749107). Our capacity table is based on the used type of Freon. You can also use this compressor on alternative types of Freon. For all the other specs, see the picture of the manufacturer model plate or the attached pdf file (if available) \*Why choose for HOSBV? Were not only the largest used refrigeration specialist in Europe, but also, we deliver all equipment including