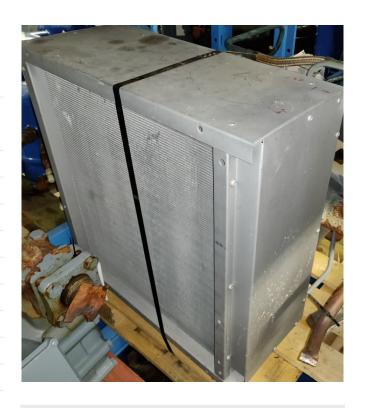

# Used DWM DKSJD-150-EWL Condensing unit

Used, well maintened condensing unit. Build by DWM( Model:DKSJD-150-EWL piston compressor (sn:0749107). Our capacity table is based on the used type of Freon. You can also use this compressor on alternative types of Freon. For all the other specs, see the picture of the manufacturer model plate or the attached pdf file (if available) \*Why choose for HOSBV? Were not only the largest used refrigeration specialist in Europe, but also, we deliver all equipment including